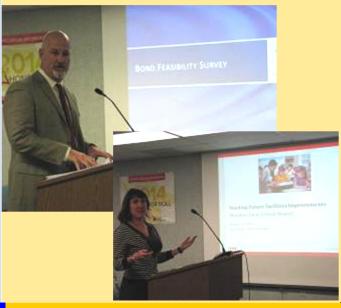

#### **Presentations**

The Menifee Union School District Governing Board received, the Topline Survey Results / Bond Measure Feasibility Study results.

The next steps will include community outreach to share the information, and address any questions generated by the community stakeholders.

Dr. Tim McLarney of True North Research, and Ms. Joy Tatarka of TBWB Strategies presented the survey results and other information about a future potential school bond measure.